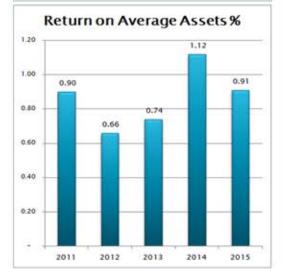

## December 31 (Unaudited)

|                                     | 2014         | 2015         |
|-------------------------------------|--------------|--------------|
| Interest on Loans                   | \$9,624,442  | \$10,171,298 |
| Interest on Investments             | 1,536,293    | 1,520,303    |
| Total Interest Income               | 11,160,735   | 11,691,601   |
| Dividend and Interest Expense       | 840,696      | 760,052      |
| Interest on Borrowed Funds          | 39           | -            |
| Total Interest Expense              | 840,735      | 760,052      |
| Net Interest Income                 | 10,320,000   | 10,931,549   |
| Provision for Loan Losses           | 720,000      | 720,000      |
| Net Interest Income After Provision | 9,600,000    | 10,211,549   |
| Other Income                        | 3,567,383    | 3,635,801    |
| Operating Expenses                  | 9,998,261    | 11,028,064   |
| Net Income                          | \$ 3,169,122 | \$ 2,819,286 |

## Balance Sheet

|                                                  | 2014           | 2015           |
|--------------------------------------------------|----------------|----------------|
| Assets                                           |                |                |
| Total Loans                                      | \$201,269,696  | \$ 222,879,515 |
| Allowance for Loan Losses                        | 3,384,506      | 3,563,500      |
| Net Loans                                        | 197,885,190    | 219,316,015    |
| Cash                                             | 18,043,929     | 22,322,878     |
| Total Investments                                | 65,689,027     | 62,588,379     |
| Land, Building & Other Fixed Assets              | 5,939,610      | 6,492,014      |
| Other Assets                                     | 6,486,110      | 11,672,276     |
| Total Assets                                     | \$ 294,043,866 | \$ 322,391,562 |
| Liabilities & Equity                             |                |                |
| Total Deposits                                   | \$259,016,418  | \$ 283,748,228 |
| Dividends and Interest Payable                   | 118,599        | 124,360        |
| Other Liabilities                                | 4,430,135      | 5,247,637      |
| Reserves and Undivided Earnings                  | 30,777,470     | 33,588,756     |
| Accumulated Other Comprehensive<br>Income (Loss) | (298,756)      | (317,419)      |
| Total Member Equity                              | 30,478,714     | 33,271,337     |
| Total Liabilities & Member Equity                | \$ 294,043,866 | \$ 322,391,562 |