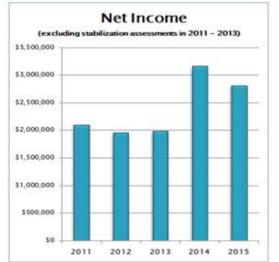

## December 31 (Unaudited)

|                                     | 2014         | 2015         |
|-------------------------------------|--------------|--------------|
| Interest on Loans                   | \$9,624,442  | \$10,171,298 |
| Interest on Investments             | 1,536,293    | 1,520,303    |
| Total Interest Income               | 11,160,735   | 11,691,601   |
| Dividend and Interest Expense       | 840,696      | 760,052      |
| Interest on Borrowed Funds          | 39           | -            |
| Total Interest Expense              | 840,735      | 760,052      |
| Net Interest Income                 | 10,320,000   | 10,931,549   |
| Provision for Loan Losses           | 720,000      | 720,000      |
| Net Interest Income After Provision | 9,600,000    | 10,211,549   |
| Other Income                        | 3,567,383    | 3,635,801    |
| Operating Expenses                  | 9,998,261    | 11,028,064   |
| Net Income                          | \$ 3,169,122 | \$ 2,819,286 |