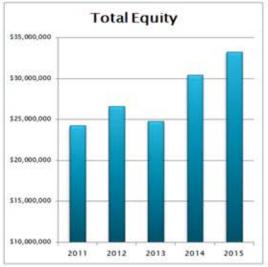

## Balance Sheet

|                                                  | 2014           | 2015           |
|--------------------------------------------------|----------------|----------------|
| Assets                                           |                |                |
| Total Loans                                      | \$201,269,696  | \$ 222,879,515 |
| Allowance for Loan Losses                        | 3,384,506      | 3,563,500      |
| Net Loans                                        | 197,885,190    | 219,316,015    |
| Cash                                             | 18,043,929     | 22,322,878     |
| Total Investments                                | 65,689,027     | 62,588,379     |
| Land, Building & Other Fixed Assets              | 5,939,610      | 6,492,014      |
| Other Assets                                     | 6,486,110      | 11,672,276     |
| Total Assets                                     | \$ 294,043,866 | \$ 322,391,562 |
| Liabilities & Equity                             |                |                |
| Total Deposits                                   | \$259,016,418  | \$ 283,748,228 |
| Dividends and Interest Payable                   | 118,599        | 124,360        |
| Other Liabilities                                | 4,430,135      | 5,247,637      |
| Reserves and Undivided Earnings                  | 30,777,470     | 33,588,756     |
| Accumulated Other Comprehensive<br>Income (Loss) | (298,756)      | (317,419)      |
| Total Member Equity                              | 30,478,714     | 33,271,337     |
| Total Liabilities & Member Equity                | \$ 294,043,866 | \$ 322,391,562 |