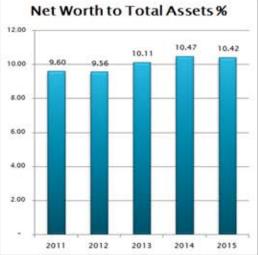

## Balance Sheet

|                                                  | 2014           | 2015           |
|--------------------------------------------------|----------------|----------------|
| Assets                                           |                |                |
| Total Loans                                      | \$201,269,696  | \$ 222,879,515 |
| Allowance for Loan Losses                        | 3,384,506      | 3,563,500      |
| Net Loans                                        | 197,885,190    | 219,316,015    |
| Cash                                             | 18,043,929     | 22,322,878     |
| Total Investments                                | 65,689,027     | 62,588,379     |
| Land, Building & Other Fixed Assets              | 5,939,610      | 6,492,014      |
| Other Assets                                     | 6,486,110      | 11,672,276     |
| Total Assets                                     | \$ 294,043,866 | \$ 322,391,562 |
| Liabilities & Equity                             |                |                |
| Total Deposits                                   | \$259,016,418  | \$ 283,748,228 |
| Dividends and Interest Payable                   | 118,599        | 124,360        |
| Other Liabilities                                | 4,430,135      | 5,247,637      |
| Reserves and Undivided Earnings                  | 30,777,470     | 33,588,756     |
| Accumulated Other Comprehensive<br>Income (Loss) | (298,756)      | (317,419)      |
| Total Member Equity                              | 30,478,714     | 33,271,337     |
| Total Liabilities & Member Equity                | \$ 294,043,866 | \$ 322,391,562 |