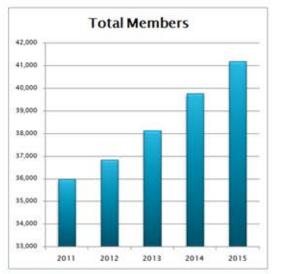

## Balance Sheet

|                                                  | 2014           | 2015           |
|--------------------------------------------------|----------------|----------------|
| Assets                                           |                |                |
| Total Loans                                      | \$201,269,696  | \$ 222,879,515 |
| Allowance for Loan Losses                        | 3,384,506      | 3,563,500      |
| Net Loans                                        | 197,885,190    | 219,316,015    |
| Cash                                             | 18,043,929     | 22,322,878     |
| Total Investments                                | 65,689,027     | 62,588,379     |
| Land, Building & Other Fixed Assets              | 5,939,610      | 6,492,014      |
| Other Assets                                     | 6,486,110      | 11,672,276     |
| Total Assets                                     | \$ 294,043,866 | \$ 322,391,562 |
| Liabilities & Equity                             |                |                |
| Total Deposits                                   | \$259,016,418  | \$ 283,748,228 |
| Dividends and Interest Payable                   | 118,599        | 124,360        |
| Other Liabilities                                | 4,430,135      | 5,247,637      |
| Reserves and Undivided Earnings                  | 30,777,470     | 33,588,756     |
| Accumulated Other Comprehensive<br>Income (Loss) | (298,756)      | (317,419)      |
| Total Member Equity                              | 30,478,714     | 33,271,337     |
| Total Liabilities & Member Equity                | \$ 294,043,866 | \$ 322,391,562 |