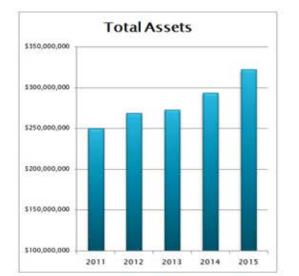

## Balance Sheet

|                                                  | 2014           | 2015           |
|--------------------------------------------------|----------------|----------------|
| Assets                                           |                |                |
| Total Loans                                      | \$201,269,696  | \$ 222,879,515 |
| Allowance for Loan Losses                        | 3,384,506      | 3,563,500      |
| Net Loans                                        | 197,885,190    | 219,316,015    |
| Cash                                             | 18,043,929     | 22,322,878     |
| Total Investments                                | 65,689,027     | 62,588,379     |
| Land, Building & Other Fixed Assets              | 5,939,610      | 6,492,014      |
| Other Assets                                     | 6,486,110      | 11,672,276     |
| Total Assets                                     | \$ 294,043,866 | \$ 322,391,562 |
| Liabilities & Equity                             |                |                |
| Total Deposits                                   | \$259,016,418  | \$ 283,748,228 |
| Dividends and Interest Payable                   | 118,599        | 124,360        |
| Other Liabilities                                | 4,430,135      | 5,247,637      |
| Reserves and Undivided Earnings                  | 30,777,470     | 33,588,756     |
| Accumulated Other Comprehensive<br>Income (Loss) | (298,756)      | (317,419)      |
| Total Member Equity                              | 30,478,714     | 33,271,337     |
| Total Liabilities & Member Equity                | \$ 294,043,866 | \$ 322,391,562 |