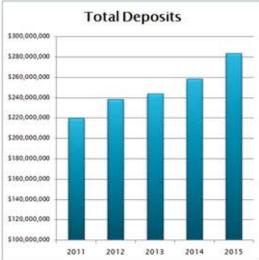

## Balance Sheet

|                                                  | 2014           | 2015           |
|--------------------------------------------------|----------------|----------------|
| Assets                                           |                |                |
| Total Loans                                      | \$201,269,696  | \$ 222,879,515 |
| Allowance for Loan Losses                        | 3,384,506      | 3,563,500      |
| Net Loans                                        | 197,885,190    | 219,316,015    |
| Cash                                             | 18,043,929     | 22,322,878     |
| Total Investments                                | 65,689,027     | 62,588,379     |
| Land, Building & Other Fixed Assets              | 5,939,610      | 6,492,014      |
| Other Assets                                     | 6,486,110      | 11,672,276     |
| Total Assets                                     | \$ 294,043,866 | \$ 322,391,562 |
| Liabilities & Equity                             |                |                |
| Total Deposits                                   | \$259,016,418  | \$ 283,748,228 |
| Dividends and Interest Payable                   | 118,599        | 124,360        |
| Other Liabilities                                | 4,430,135      | 5,247,637      |
| Reserves and Undivided Earnings                  | 30,777,470     | 33,588,756     |
| Accumulated Other Comprehensive<br>Income (Loss) | (298,756)      | (317,419)      |
| Total Member Equity                              | 30,478,714     | 33,271,337     |
| Total Liabilities & Member Equity                | \$ 294,043,866 | \$ 322,391,562 |