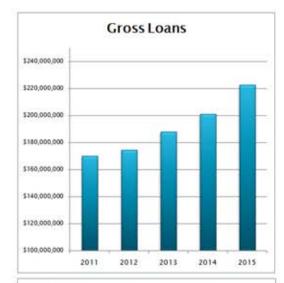

## Balance Sheet

|                                                  | 2014           | 2015           |
|--------------------------------------------------|----------------|----------------|
| Assets                                           |                |                |
| Total Loans                                      | \$201,269,696  | \$ 222,879,515 |
| Allowance for Loan Losses                        | 3,384,506      | 3,563,500      |
| Net Loans                                        | 197,885,190    | 219,316,015    |
| Cash                                             | 18,043,929     | 22,322,878     |
| Total Investments                                | 65,689,027     | 62,588,379     |
| Land, Building & Other Fixed Assets              | 5,939,610      | 6,492,014      |
| Other Assets                                     | 6,486,110      | 11,672,276     |
| Total Assets                                     | \$ 294,043,866 | \$ 322,391,562 |
| Liabilities & Equity                             |                |                |
| Total Deposits                                   | \$259,016,418  | \$ 283,748,228 |
| Dividends and Interest Payable                   | 118,599        | 124,360        |
| Other Liabilities                                | 4,430,135      | 5,247,637      |
| Reserves and Undivided Earnings                  | 30,777,470     | 33,588,756     |
| Accumulated Other Comprehensive<br>Income (Loss) | (298,756)      | (317,419)      |
| Total Member Equity                              | 30,478,714     | 33,271,337     |
| Total Liabilities & Member Equity                | \$ 294,043,866 | \$ 322,391,562 |